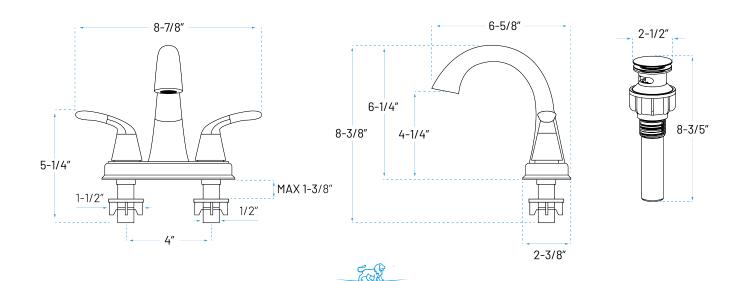

# **B-4004**

# **SPECIFICATION SHEET**

Lavatory Faucet
Centerset Faucet

### **Product Features**

a. Installation: Centersetb. Cartridge: Ceramic Discc. Warranty: Limited Lifetime

d. Max Flow Rate: 1.2 GPM at 60PSI

## **Accessories Included**

- a. Hot/Cold Supply Hoses
- b. Pop-up Drain
- c. Installation Instructions

| Finish Options |        |
|----------------|--------|
| Brushed Nickel | Chrome |
| BN             | С      |